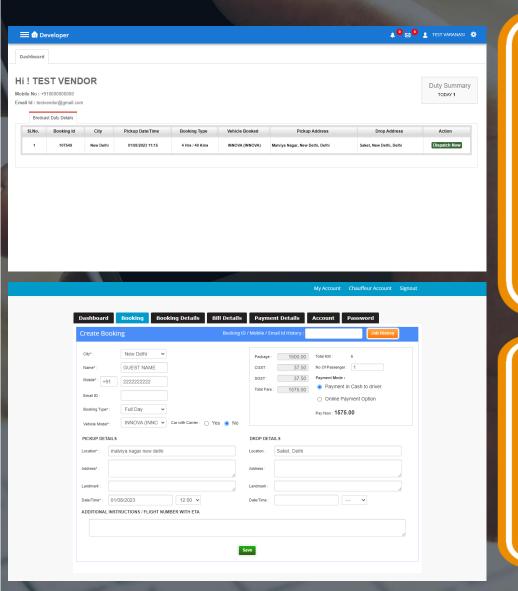

#### "Vendor Web and Mobile App Login"

 With Cabsware newly launched car rental software, you can offer web and mobile app login to your vendor or supplier.
 Supplier vendor or your cab operator will able to accept and decline the booking similar like driver app as per pickup & drop , Time, Triptype, vehicle type information.

### "Agent Web and Mobile App Login"

 Customer Name, Mobile, Email and company details will be displayed to vendor only after the allocation of driver.