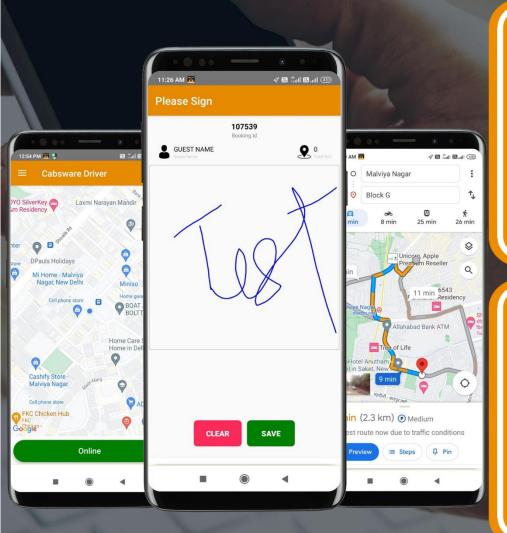

#### "Driving Direction: Pickup-Drop Location"

 Automatic correct pickup address and drop address feeding from Booking details and driving navigation on Google Map or Maze using cabsware car rental software driver app.

## "Complete Duty Details on Driver App"

- Easy to access complete booking duty details, no hard copy required .
  - Easy left to right switch to online offline and duty status change.

#### A) Local Package B) Outstation

- √2HRS/20KM
- ✓ One way transfer
- √4HRS/40KM
- ✓ Return trip option
- √8HRS/80KM
- √12HRS/120KM
- C) Point to Point & Airport Transfer

Duty-slip with guest e-sign thru driver app