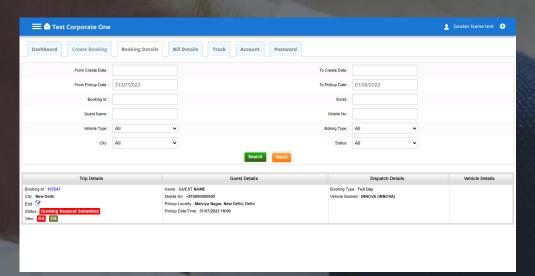

## "Corporate Reservation Web & App Access"

 Use Cabsware software and easily offer Car Rental online booking reservation creation, live tracking features to your corporate clients. Make your service better!

## "Instant Old Bookings and Duty Details"

 Validate old new all reservation details on few clicks, no need to making guess and searching your emails for your corporate client, offer cabsware car rental software corporate login to your corporate client free and get invoice paid on time always.