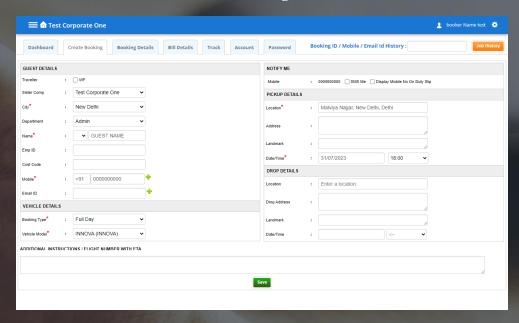

## "Simple Car Reservation Management"

 Choose Car Rental Software that is easy to understand, in few steps Create Booking, auto Email-SMS acknowledgement, attach email/pdf with booking.

## "Corporate Reservation Web & App Access"

 Use Cabsware software and easily offer Car Rental online booking reservation creation, live tracking features to your corporate clients. Make your service better!