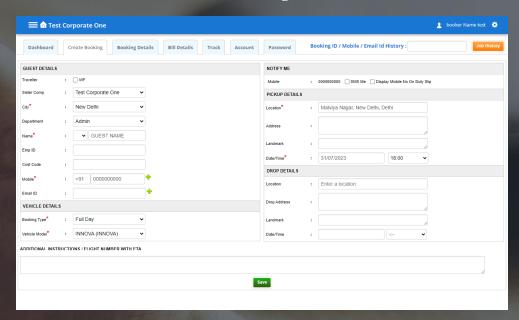

# "Corporate Reservation Web & App Access"

 Use Cabsware software and easily offer Car Rental online booking reservation creation, live tracking features to your corporate clients. Make your service better!

# "Instant Old Bookings and Duty Details"

 Validate old new all reservation details on few clicks, no need to making guess and searching your emails for your corporate client, offer cabsware car rental software corporate login to your corporate client free and get invoice paid on time always.