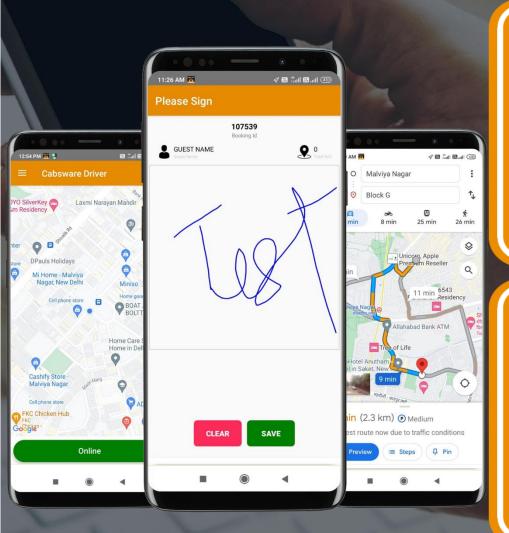

### "Driving Direction: Pickup-Drop Location"

 Automatic correct pickup address and drop address feeding from Booking details and driving navigation on Google Map or Maze using cabsware car rental software driver app.

# "Complete Duty Details on Driver App"

- Easy to access complete booking duty details, no hard copy required .
  - Easy left to right switch to online offline and duty status change.

### A) Local Package B) Outstation

- √2HRS/20KM
- ✓ One way transfer
- √4HRS/40KM
- ✓ Return trip option
- √8HRS/80KM
- √12HRS/120KM
- C) Point to Point & Airport Transfer

Duty-slip with guest e-sign thru driver app