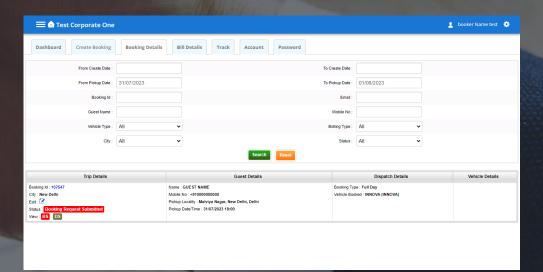

# cabs corporate self cab reservation portal

# "Corporate Reservation Web & App Access"

 Use Cabsware software and easily offer Car Rental online booking reservation creation, live tracking features to your corporate clients. Make your service better!

# "Instant Old Bookings and Duty Details"

 Validate old new all reservation details on few clicks, no need to making guess and searching your emails for your corporate client, offer cabsware car rental software corporate login to your corporate client free and get invoice paid on time always.