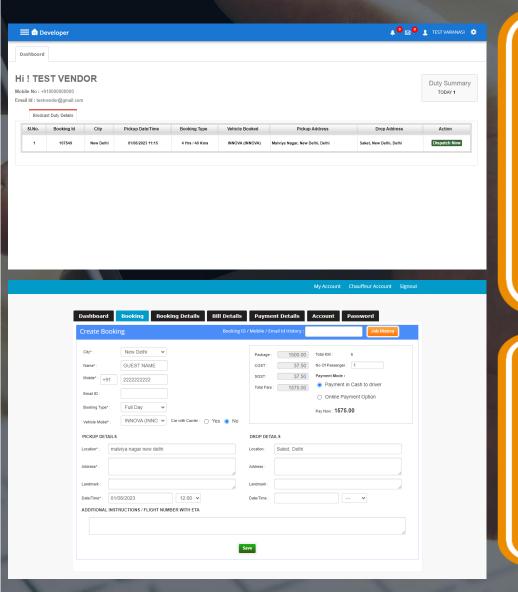

# cabs supplier & agent management system

### "Vendor Web and Mobile App Login"

 With Cabsware newly launched car rental software, you can offer web and mobile app login to your vendor or supplier.
 Supplier vendor or your cab operator will able to accept and decline the booking similar like driver app as per pickup & drop , Time, Triptype, vehicle type information.

### "Agent Web and Mobile App Login"

- Customer Name, Mobile, Email and company details will be displayed to vendor only after the allocation of driver.